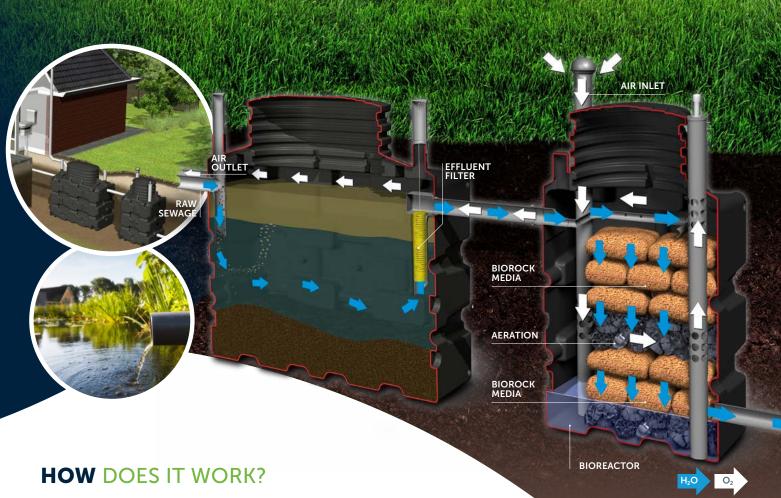

#### Step 1: Primary Tank

The PRIMARY TANK clarifies the sewage water by fats, oils, greases and organic solids. The sewage then passes through an effluent filter, before discharging into the BIOROCK reactor.

#### Step 2: BIOREACTOR Process

Our BIOREACTOR further purifies the pretreated wastewater using a biological process.

To naturally treat the wastewater, our systems use our unique BIOROCK Media, an exclusive and very efficient carrier material for bacteria.

#### Step 3: Discharge

Depending on the ground type, effluent will be discharged by gravity, or by a pump.

ed Discha