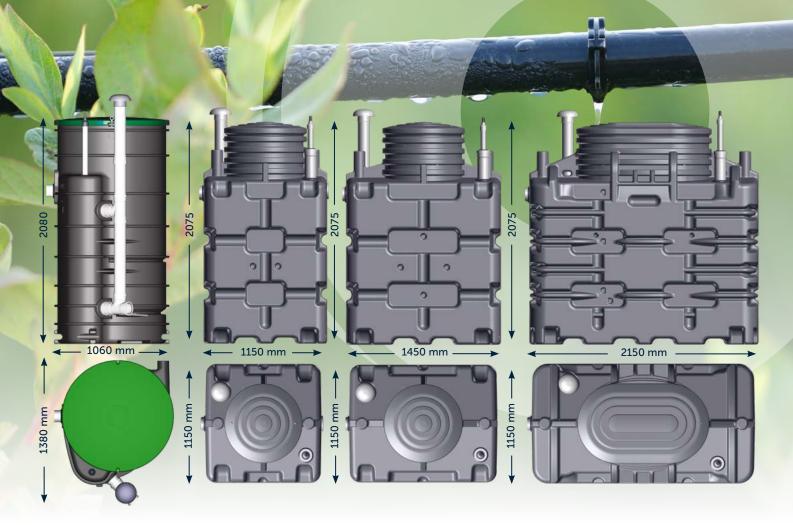

#### **ECOROCK SPECIFICATIONS**

| DIMENSIONS                    | VOLUME<br>BIOREACTOR | WEIGHT (EMPTY) |  |
|-------------------------------|----------------------|----------------|--|
| ECOROCK-1000<br>(Up to 6 PE)  | 1000 liters          | 177 kg         |  |
| ECOROCK-1500<br>(Up to 8PE)   | 1500 liters          | 197 kg         |  |
| ECOROCK-2000<br>(Up to 10 PE) | 2000 liters          | 232 kg         |  |
| ECOROCK-3000<br>(Up to 15 PE) | 3000 liters          | 304 kg         |  |