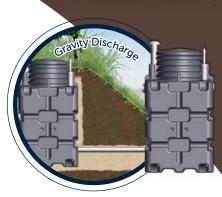

#### Step 3: Discharge

Depending on the ground type, effluent will be discharged by gravity, or by a pump.

ed Discha